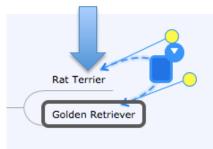

Adding a relationship between topics or subtopics:

Select the second symbol to create the relationship

Type or record the relationship.

|    | Rat Terrier      | Both are good retrievers |  |
|----|------------------|--------------------------|--|
| -( | Golden Retriever |                          |  |