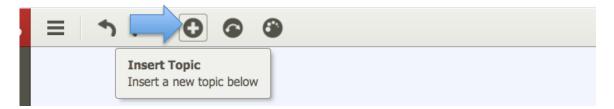

Select the "plus" sign in the upper left hand side of the tool bar to insert "Topic"

Type in your title in the highlighted symbol

Select the dropdown arrow in the "Topic" symbol to:

| Edit template<br>Set as Task | Cmd+K    |                 |       |  |
|------------------------------|----------|-----------------|-------|--|
| Show closed Tasks            | CIIIUTK  | • •             |       |  |
| Paste Branch                 | Shift+F7 | Insert Subtopic | Tab   |  |
|                              | Shift+F8 | Insert Topic    | Enter |  |
| Copy Branch                  | SHIIL+F0 | Insert          |       |  |
| Numbering                    |          | Cut             | Cmd+X |  |
| View changes for topic       |          | Сору            | Cmd+C |  |
| Create Map from Branc        | h        | Paste           | Cmd+V |  |
| Drill Down                   | F6       | Tools           |       |  |
|                              |          | Delete          | Del   |  |
|                              |          |                 |       |  |
|                              |          |                 | FO    |  |