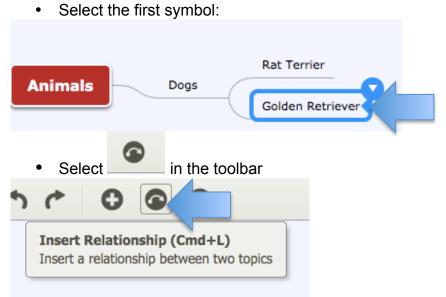

Adding a relationship between topics or subtopics:

Select the second symbol to create the relationship

Type or record the relationship.

|    | Rat Terrier      | Both are good retrievers |  |
|----|------------------|--------------------------|--|
| -( | Golden Retriever |                          |  |