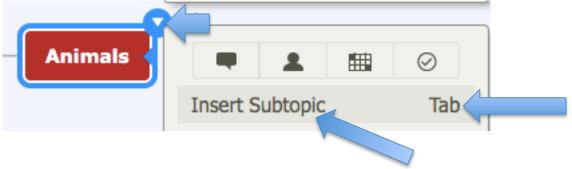

To insert a subtopic to your topic select the arrow in your main topic and select subtopic or the "Tab" bar and drag from the Topic symbol

You can also insert:

|                          |                    | Insert Topic | Enter |
|--------------------------|--------------------|--------------|-------|
| Floating Topic           | Cmd+2xClick        | Insert       | Þ     |
| Duplicate topic          | Cmd+D              | Cut          | Cmd+X |
| Topic with current topic | s' style Alt+Enter | Сору         | Cmd+C |
| Subtopic as Task         | Alt+Shift+Enter    | Paste        | Cmd+V |
| Relationship             | Cmd+L              | Tools        | +     |
|                          |                    |              |       |