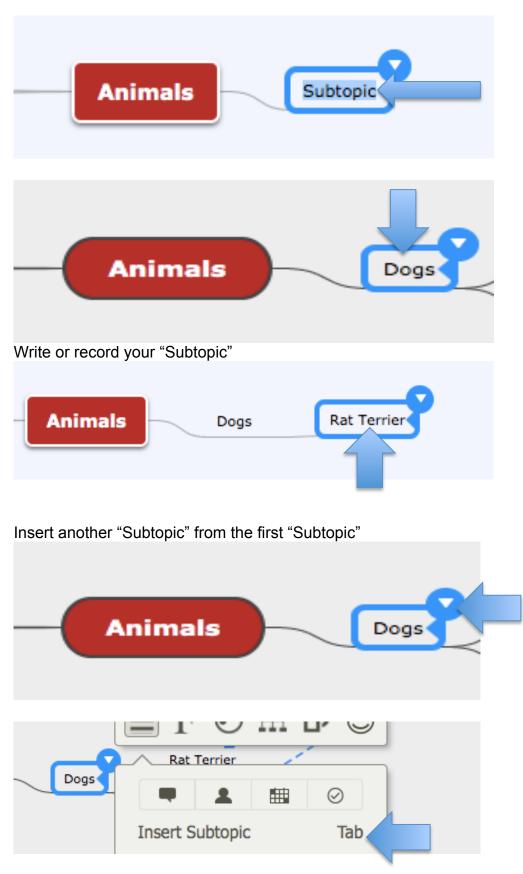

To insert a subtopic to your topic select the arrow in your main topic and select subtopic or the "Tab" bar and drag from the Topic symbol

You can also insert:

|                          |                    | Insert Topic | Enter |
|--------------------------|--------------------|--------------|-------|
| Floating Topic           | Cmd+2xClick        | Insert       | Þ     |
| Duplicate topic          | Cmd+D              | Cut          | Cmd+X |
| Topic with current topic | s' style Alt+Enter | Сору         | Cmd+C |
| Subtopic as Task         | Alt+Shift+Enter    | Paste        | Cmd+V |
| Relationship             | Cmd+L              | Tools        | +     |
|                          |                    |              |       |