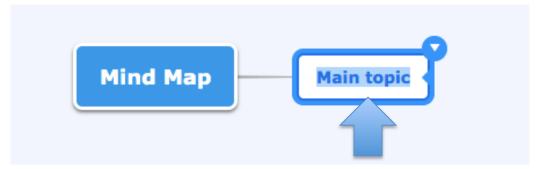

Select the "plus" sign in the upper left hand side of the tool bar to insert "Topic"

Type in your title in the highlighted symbol

Select the dropdown arrow in the "Topic" symbol to:

| Edit template<br>Set as Task | Cmd+K    |                 |       |  |
|------------------------------|----------|-----------------|-------|--|
| Show closed Tasks            | CIIIUTK  | • •             |       |  |
| Paste Branch                 | Shift+F7 | Insert Subtopic | Tab   |  |
|                              | Shift+F8 | Insert Topic    | Enter |  |
| Copy Branch                  | SHIIL+F0 | Insert          |       |  |
| Numbering                    |          | Cut             | Cmd+X |  |
| View changes for topic       |          | Сору            | Cmd+C |  |
| Create Map from Branc        | h        | Paste           | Cmd+V |  |
| Drill Down                   | F6       | Tools           |       |  |
|                              |          | Delete          | Del   |  |
|                              |          |                 |       |  |
|                              |          |                 | FO    |  |