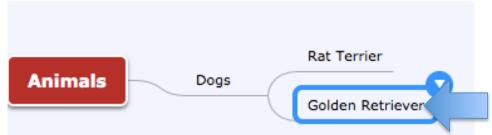

To insert a subtopic to your topic select the arrow in your main topic and select subtopic or the "Tab" bar and drag from the Topic symbol

You can also insert:

|                          |                    | Insert Topic | Enter |
|--------------------------|--------------------|--------------|-------|
| Floating Topic           | Cmd+2xClick        | Insert       | Þ     |
| Duplicate topic          | Cmd+D              | Cut          | Cmd+X |
| Topic with current topic | s' style Alt+Enter | Сору         | Cmd+C |
| Subtopic as Task         | Alt+Shift+Enter    | Paste        | Cmd+V |
| Relationship             | Cmd+L              | Tools        | +     |
|                          |                    |              |       |