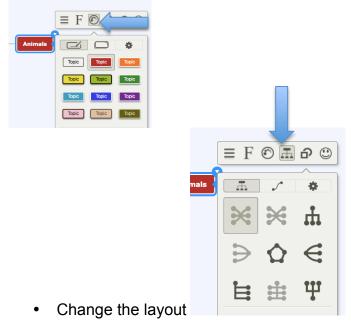

- Change font size and colour
- Change the background colours within the symbols

Α

• Change the shape of the symbol

Add Emoijis:

To undo or redo mistakes simply select the left or right arrow in the toolbar: