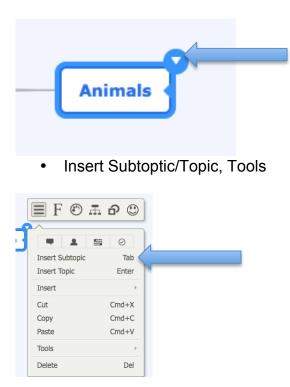

Select the "plus" sign in the upper left hand side of the tool bar to insert "Topic"

Type in your title in the highlighted symbol

Select the dropdown arrow in the "Topic" symbol to:

| Edit template<br>Set as Task | Cmd+K    |                 |       |  |
|------------------------------|----------|-----------------|-------|--|
| Show closed Tasks            | CIIIUTK  | • •             |       |  |
| Paste Branch                 | Shift+F7 | Insert Subtopic | Tab   |  |
|                              | Shift+F8 | Insert Topic    | Enter |  |
| Copy Branch                  | SHIIL+F0 | Insert          |       |  |
| Numbering                    |          | Cut             | Cmd+X |  |
| View changes for topic       |          | Сору            | Cmd+C |  |
| Create Map from Branc        | h        | Paste           | Cmd+V |  |
| Drill Down                   | F6       | Tools           |       |  |
|                              |          | Delete          | Del   |  |
|                              |          |                 |       |  |
|                              |          |                 | FO    |  |

To insert a subtopic to your topic select the arrow in your main topic and select subtopic or the "Tab" bar and drag from the Topic symbol

You can also insert:

|                          |                    | Insert Topic | Enter |
|--------------------------|--------------------|--------------|-------|
| Floating Topic           | Cmd+2xClick        | Insert       | Þ     |
| Duplicate topic          | Cmd+D              | Cut          | Cmd+X |
| Topic with current topic | s' style Alt+Enter | Сору         | Cmd+C |
| Subtopic as Task         | Alt+Shift+Enter    | Paste        | Cmd+V |
| Relationship             | Cmd+L              | Tools        | +     |
|                          |                    |              |       |