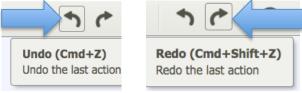

- Change font size and colour
- Change the background colours within the symbols

Α

• Change the shape of the symbol

Add Emoijis:

To undo or redo mistakes simply select the left or right arrow in the toolbar: